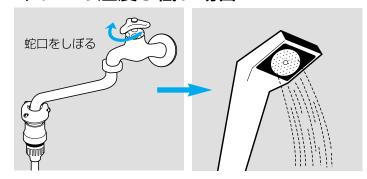

#### シャワーの温度が低い場合

1 · 蛇口を徐々に(1~2mmずつ) しぼり水流を減らす。

#### **企注意**

- ●蛇口を開閉し、温度調節をする際、 すぐにはお湯の温度が変化しません。
- ●使用中、風呂釜の火を消すま で絶対に水を止めないでくだ

●お好みの水量・温度に安定す <sub>止水禁止</sub> るまでシャワーを体にかけな いでください。