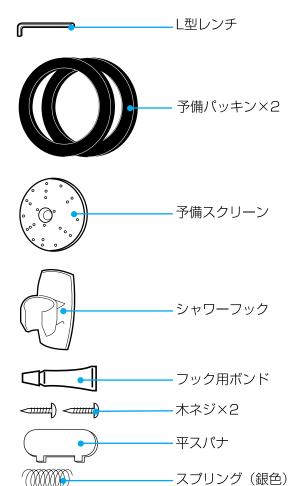

## 各部の名前

## 商品の設置の前に各部品が確実にそろっているかどうかをご確認ください。

①シャワースクリーン(26ページ)
②上本体ニップル(10.13ページ)
③切替ゴム板(16.20.22.23ページ)
④安全弁(17.19.27ページ)
⑤下本体ニップル(11.13ページ)
⑥蛇ロホースコネクター(12.13.19ページ)
⑦シャワーヘッド(16~20.23.26ページ)
⑧シャワーホース(13.21.29ページ)
⑨シャワーホースコネクター(13ページ)
⑩上本体(10.11.13.15~23.27ページ)
⑪下本体(10.11.13.15.16.20~23ページ)
⑪切替ゴム板(16.20.22.23ページ)
⑪蛇ロニップル(12.13.15.21.ページ)
⑪蛇ロホースコネクター(13.14.20ページ)

⑤蛇口ホース(12.13.19.21.29ページ)

## 付属品の保管

#### **企注意**

●取扱説明書にしたがって、標準的な取り付けが 終わった場合、左記の付属品が残ります。 後に使用するものもありますので大切に保管し てください。