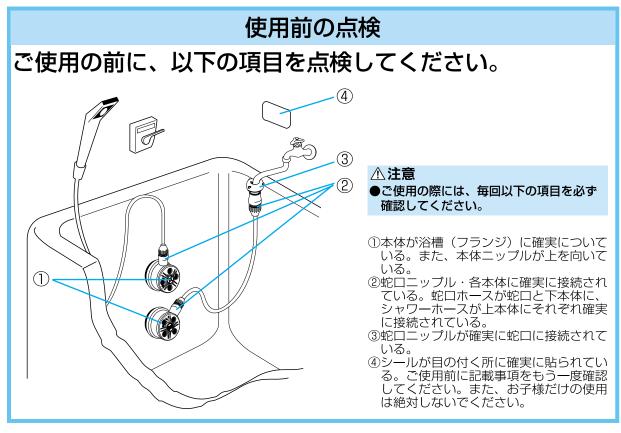

## で使用の前に

## **企注意**

本品は都市ガス・プロパンガスを燃料として使用する お風呂にしか取り付けできません。

本品は風呂釜と浴槽を連結する循環穴が 2 つあるお風 呂にしか取り付けできません。

### 水圧が低い地域では使用できません。

水圧O.2MPa (約2kgf/cm²) 以上は必要です。目安として蛇口全開で手のひらで押さえて、簡単に水が止まるような場合は使用できません。シャワーが出ないことがあります。

※高層住宅等で水圧が低い場合、又朝夕など一斉に水道を使う時などは、水圧が下がり一時的に使用できない場合があります。

## **企注意**

本品は風呂釜と浴槽を連結する循環穴が2つあるお風呂に取り付け可能ですが、下記の場合には取り付けできません。

循環穴が浴槽の角、また は底面に接近している場 合は取り付けできません。

2つの循環穴の中心間距離が10cm以下の浴槽には取り付けできません。

浴槽の蛇口が下記のような横水栓・自在水栓(首振りタイプ)のもの以外には取り付けできません。また、蛇口の吐水口サイズも関係しますのでご注意ください。

沸き出し口に金具もなにも なく、穴だけあいている場 合は取り付けできません。

浴槽がタイル張りのもの、 浴槽面に凹凸があるお風呂 には取り付けできません。

## 

本品は風呂釜と浴槽を連結する循環穴が2つあるお風呂に取り付け可能ですが、下記の場合には工具等を使った浴槽の修繕が必要です。

沸き出し口のゴムパッキ ンがフランジより大きく はみ出している。