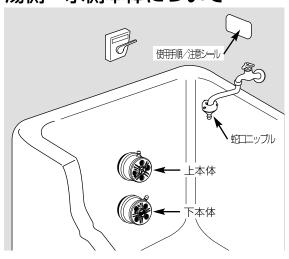

## 浴槽の確認

沸き出し口に熱湯防止カバーがある場合は、取り外してください。(カバーがない場合はそのままです)

カバー(金属)ネジ止めの場合

カバー(プラスチック)の場合

浴槽の沸き出し口のフランジが六角形等の異形ナット 状の場合、当社までご連絡ください。

※丸型フランジナットに交換することで、 取り付けられる場合があります。

フランジからゴムパッキンが大きくはみ出している 場合は切り取ってください。

## 本体には「上」「下」の2種類あります。

#### **企注意**

- ●上の穴には「上本体」を取り付け、下の穴に は「下本体」を取り付けます。
- ●「上本体」には本体横面に「上」と書いてあり、「下本体」には「下」と書いています。