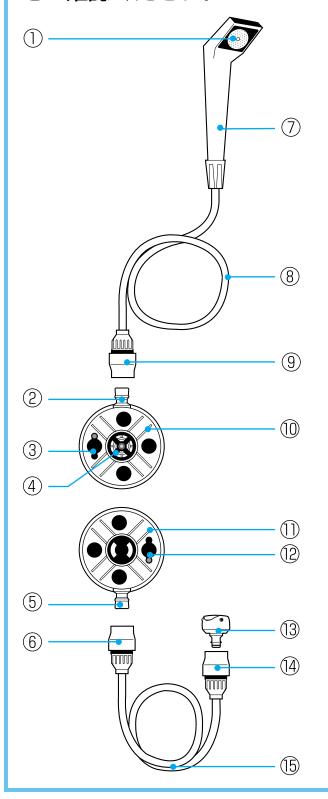

## 商品の設置の前に各部品が確実にそろっているかどうかをご確認ください。

①シャワースクリーン(26ページ)
②上本体ニップル(10.13ページ)
③切替ゴム板(16.20.22.23ページ)
④安全弁(17.19.27ページ)
⑤下本体ニップル(11.13ページ)
⑥蛇ロホースコネクター(12.13.19ページ)
⑦シャワーヘッド(16~20.23.26ページ)
⑧シャワーホース(13.21.29ページ)
⑨シャワーホースコネクター(13ページ)
⑩上本体(10.11.13.15~23.27ページ)
⑪下本体(10.11.13.15.16.20~23ページ)
⑪切替ゴム板(16.20.22.23ページ)
⑪蛇ロニップル(12.13.15.21.ページ)
⑪蛇ロホースコネクター(13.14.20ページ)

⑤蛇口ホース(12.13.19.21.29ページ)