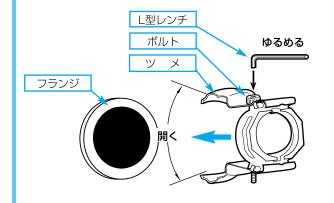

## 2つの循環穴の下の方からホルダーを取り付けます。

#### 取り付け手順

- ①L型レンチでホルダーのボルトをゆるめます。
- ②ホルダーのツメを広げます。 ③浴槽壁面とフランジの間にホルダーのツメを 下から上に引っかけます。
- ④蛇口の位置が循環穴に対して左側にある場合 は、ホルダーを垂直にフランジにあわせます。 蛇口の位置が循環穴に対して右側にある場合 は、ホルダーを水平にフランジにあわせます。
- ⑤ホルダーのボルトをL型レンチで締付け、ホ ルダーをフランジに固定します。

#### ⚠注意

●ホルダーをフランジに固定した後、ホルダー がくるくる回らないか、手前に引っぱっても 抜けないかを確認してください。