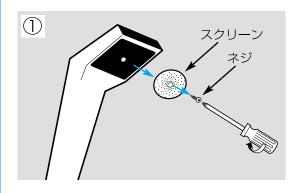

## シャワーに勢いがない(出が悪い)時

シャワーの温度は適温だが、シャワーに勢いがない(出が悪い)。

シャワーヘッドのスクリーンを付属の予備スクリ ーン (24穴) に交換してください。

下記の取り付け手順に従って交換してください。

#### シャワーヘッドのスクリーンの交換手順

#### 取り付け手順

- ①シャワーヘッド先のスクリーン中心のネジをネジ回し(+ドライバー)を使って外し、スクリーンをシャワーヘッドから取り外します。
- ②付属の予備スクリーンをシャワーヘッドに取り付け、ネジでシャワーヘッドに固定します。 (固定には①で取り外したネジを使用します)