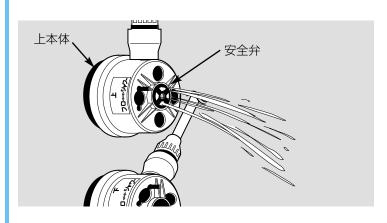

## 風呂釜点火前の確認

- 1 · 蛇口をひねると、シャワーヘッド から水が出てきます。
- 2 · 上本体の「安全弁」からも水が 出る場合がありますが、故障で はありません。

#### 

- ●蛇口は急激に開かないでください。
- ●風呂釜保護ために安全弁から お湯が出てくる場合があります。
- ●使用中、風呂釜の火を消すま で絶対に水を止めないで ください。

## 安全弁をふさがない

止水禁止