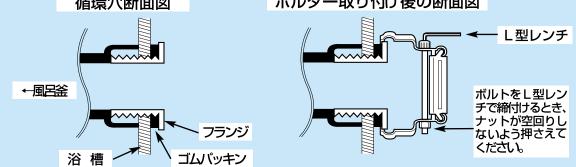

## 浴槽の確認

沸き出し口に熱湯防止カバーがある場合は、取り外してください。(カバーがない場合はそのままです)

カバー(金属)ネジ止めの場合

カバー(プラスチック)の場合

浴槽の沸き出し口のフランジが六角形等の異形ナット 状の場合、当社までご連絡ください。

※丸型フランジナットに交換することで、 取り付けられる場合があります。

フランジからゴムパッキンが大きくはみ出している 場合は切り取ってください。

#### 取り付け手順

- ①L型レンチでホルダーのボルトをゆるめます。
- ②ホルダーのツメを広げます。 ③浴槽壁面とフランジの間にホルダーのツメを 下から上に引っかけます。
- ④蛇口の位置が循環穴に対して左側にある場合 は、ホルダーを垂直にフランジにあわせます。 蛇口の位置が循環穴に対して右側にある場合 は、ホルダーを水平にフランジにあわせます。
- ⑤ホルダーのボルトをL型レンチで締付け、ホ ルダーをフランジに固定します。