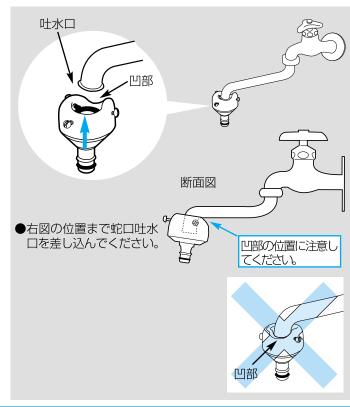

## 蛇口ニップルの取り付け

- ①蛇口ホースセットから 蛇口ニップルを外します。
- ②蛇口ニップルの3本のネジをネジ回し (ドライバー) でゆるめます。

③蛇口ニップルのゴムパッキンを蛇口吐水口にあてがい、深く差し込みます。

④3本のネジをネジ回しで 均等に締めます。

#### 注意

- ●蛇口ニップルのネジを締めると蛇口 に多少傷がつきます。
- ●ネジを締めすぎると蛇口にくぼみが できたり、穴があくことがあります。