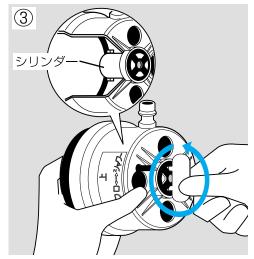

## ⚠注意 本体とホルダーの合わせ方

- ●上・下本体内部には上図のように「シリンダー」 があり、2ヶ所凸部があります。
  - また、ホルダーにも2ヶ所凹部があります。
- ●本体の取付けはシリンダー凸部をホルダー凹部 に合わせて強く押し付けながら時計方向(右) へ回転させて固定します。

#### 本体シリンダー凸部とホルダー凹部を合わせる