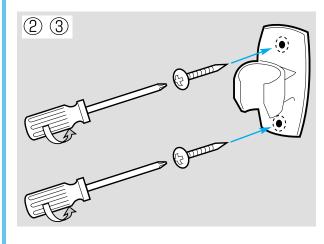

#### 取り付け手順

- ①シャワーフック裏面の丸い凹部分にキリ等を使用して穴を開けてください。 ②取り付け位置にシャワーフックをあてがい
- ます。 ③シャワーフックに開けた2つの穴に木ネジを入れ、ネジ回し(+ドライバー)を使用して、木ネジを締めてください。