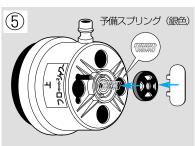

## シャワーに勢いがない(出が悪い)時

シャワーの温度は適温だが、シャワーに勢いがない(出が悪い)。

シャワーヘッドのスクリーンを付属の予備スクリ ーン (24穴) に交換してください。

下記の取り付け手順に従って交換してください。

#### シャワーヘッドのスクリーンの交換手順

#### 取り付け手順

- ①シャワーヘッド先のスクリーン中心のネジをネジ回し(+ドライバー)を使って外し、スクリーンをシャワーヘッドから取り外します。
- ②付属の予備スクリーンをシャワーヘッドに取り付け、ネジでシャワーヘッドに固定します。 (固定には①で取り外したネジを使用します)

#### 注意

- ●予備スクリーン (24穴) はシャワー温度が適温で、シャワーに勢いがない場合に交換してください。
- ●取り外したネジをなくさないようにしてください。 (再度スクリーン取り付けに使用するためです。)

| スクリーンが目づまりしていませんか?                       | スクリーンを取り外して掃除してください。                                                                       |
|------------------------------------------|--------------------------------------------------------------------------------------------|
| ホースが途中で折れ曲がったり、一部切れて水漏<br>れなどを起こしていませんか? | ホースが老化している場合は、新しいホースと交換<br>してください。(→当社まで連絡してください)                                          |
| 朝・夕等の水道の一斉使用が原因で、水道水圧が<br>下がっていませんか?     | 蛇口を全開にし、シャワーヘッドの位置を低めにし<br>て使用してみてください。それでも勢いがない場合<br>は、風呂釜の火を止め、しばらく待ってから使用を<br>再開してください。 |
| ホースが外れていませんか?<br>また、きちんと接続されていますか?       | シャワー/蛇口に注意して正しく接続してくださ<br>い。(13ページ参照)                                                      |
| 本体内部に湯アカ等の汚れがたまっていませんか?                  | 本体を取り外して掃除してください。                                                                          |