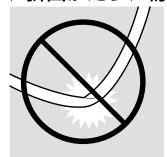

浴槽に水をためずにシャワーを使う

### 温度調節-2

#### シャワーの温度が高い場合



1 · 蛇口を徐々に(1~2mmずつ) 開き水流を増す。

#### 

- ●蛇口は急激に開かないでください。
- ●風呂釜保護ために安全弁から お湯が出てくる場合があります。
- ●使用中、風呂釜の火を消すま で絶対に水を止めないで ください。



#### シャワーの温度が低い場合



1 · 蛇口を徐々に(1~2mmずつ) しぼり水流を減らす。

#### **企注意**

- ●蛇口を開閉し、温度調節をする際、 すぐにはお湯の温度が変化しません。
- ●使用中、風呂釜の火を消すま で絶対に水を止めないでくだ



●お好みの水量・温度に安定す <sub>止水禁止</sub> るまでシャワーを体にかけな いでください。

## ⚠使用上の注意

### シャワーの使用について





#### ⚠ 注意 図(1)

- ●流量の低下、温度上昇が起こりますの で、シャワーヘッドを高い位置にもっ ていかないでください。
- ●シャワーヘッドは湯側本体から150 cmより低い位置で使用してください。

#### **⚠注意 図**②

#### やけどのおそれがあります

●シャワーヘッドの急激な上下移動は やめてください。突然熱いお湯が出る 場合があります。

#### **⚠注意 図**(3)

●洗髪時や体を洗う時に水を止めな いでください。



●何等かの理由でシャワーヘッドから水(湯) が出なくなった場合は、ただちに風呂釜の 火を止めてください。

## ⚠使用上の注意

## 安全弁をふさがない





止水禁止

#### ⚠注意

●シャワー使用中は絶対に水を止めない でください。

## ホースを踏んだり、折曲げたり、物を置いたりしない







## 何等かの理由でお湯(水)がでなくなった場合



ただちに風呂釜の火を止める

### シャワーを止める

まず、風呂釜の火を消します(本火→種火まで消します) シャワーヘッドから出るお湯の温度が下がるまで待ちます(約30秒)



#### 水を止めます



#### **企注意**

●水を止める時は、必ず風呂釜の火を 消し、シャワーヘッドから出るお湯 の温度が下がっていることを確認し てからです。

## 使用が終わったら・・・

## 切替ゴム板をシャワー側からフロ側へ切替えます



上本体・下本体の両方の切替 ゴム板を「フロ」側に切替え ます。

#### 

●切替ゴム板を「フロ」側に切替えると本体の 4 つの穴がすべて開きます。

## ホースの保管など

#### シャワーホース・蛇口ホースを外す



シャワーホースを上本体より、 また、蛇口ホースを下本体と 蛇口ニップルより外してくだ さい。

また、取り外したホースはホース内の水を抜き、表面の水 滴を拭きとってください。

高温・多湿を避け、風通しのよい場所に保管してください。

### 湯側・水側本体について



上・下本体とホルダー(2個) 及び、蛇口ニップルは、取り 外さなくても通常のお風呂と して使用可能です。

また、次回にシャワーを使用する時に、ホースをワンタッチで接続するだけで準備が完了します。

#### ⚠注意

- ●本体・ホルダー共にすべて取り 外す場合は、取り外した後に必 ず「熱湯防止カバー」を元の位 置に取り付けてください。
- ●使用手順/注意シールははがさ ないでください。

#### 2/シャワーを使わず、通常のお風呂として使用する

## お風呂を沸かす前の準備

上・下本体を取り外さなくても通常のお風呂として使用できます

シャワーホース・蛇口ホー