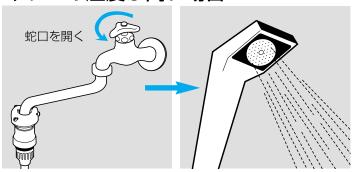

### 蛇口をひねり水を出す

- 1・蛇口を徐々に開き水を出す。2・シャワーヘッドから水が出てきま す。(蛇口をひねりはじめて、シャワーヘッドから水が出るまで多少時間がか かります。)

#### **⚠注意**

- ●蛇口は急激ご開かないでください。
- ●使用中は風呂釜の火を消すまで 絶対し水を止めないでください。