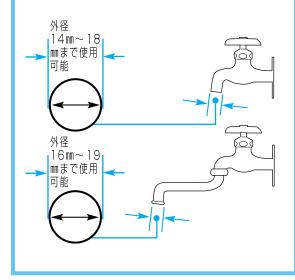

## **企注意**

本品は風呂釜と浴槽を連結する循環穴が2つあるお風呂に取り付け可能ですが、下記の場合には取り付けできません。

循環穴が浴槽の角、また は底面に接近している場 合は取り付けできません。

2つの循環穴の中心間距離が10cm以下の浴槽には取り付けできません。

浴槽の蛇口が下記のような横水栓・自在水栓(首振りタイプ)のもの以外には取り付けできません。また、蛇口の吐水口サイズも関係しますのでご注意ください。