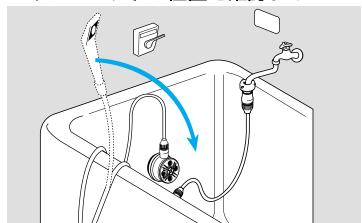

## で使用の前に

## **企注意**

本品は都市ガス・プロパンガスを燃料として使用する お風呂にしか取り付けできません。

本品は風呂釜と浴槽を連結する循環穴が 2 つあるお風 呂にしか取り付けできません。

### 水圧が低い地域では使用できません。

水圧O.2MPa (約2kgf/cm²) 以上は必要です。目安として蛇口全開で手のひらで押さえて、簡単に水が止まるような場合は使用できません。シャワーが出ないことがあります。

※高層住宅等で水圧が低い場合、又朝夕など一斉に水道を使う時などは、水圧が下がり一時的に使用できない場合があります。