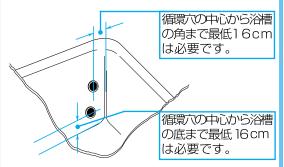

## **企注意**

本品は風呂釜と浴槽を連結する循環穴が2つあるお風呂に取り付け可能ですが、下記の場合には取り付けできません。

循環穴が浴槽の角、また は底面に接近している場 合は取り付けできません。

2つの循環穴の中心間距離が10cm以下の浴槽には取り付けできません。

浴槽の蛇口が下記のような横水栓・自在水栓(首振りタイプ)のもの以外には取り付けできません。また、蛇口の吐水口サイズも関係しますのでご注意ください。