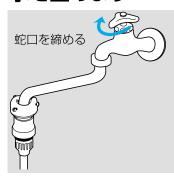

### シャワーを止める

まず、風呂釜の火を消します(本火→種火まで消します) シャワーヘッドから出るお湯の温度が下がるまで待ちます(約30秒)

#### 水を止めます

#### **企注意**

●水を止める時は、必ず風呂釜の火を 消し、シャワーヘッドから出るお湯 の温度が下がっていることを確認し てからです。