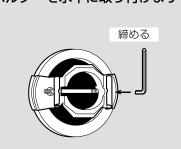

#### 取り付け手順

- ①L型レンチでホルダーのボルトをゆるめます。
- ②ホルダーのツメを広げます。 ③浴槽壁面とフランジの間にホルダーのツメを 下から上に引っかけます。
- ④蛇口の位置が循環穴に対して左側にある場合 は、ホルダーを垂直にフランジにあわせます。 蛇口の位置が循環穴に対して右側にある場合 は、ホルダーを水平にフランジにあわせます。
- ⑤ホルダーのボルトをL型レンチで締付け、ホ ルダーをフランジに固定します。

#### 蛇口が右側にある場合 ホルダーを水平に取り付けます