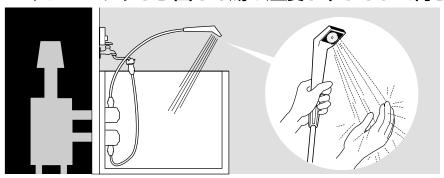

## シャワーヘッドの位置を確認する

- 1・シャワーヘッドから出るお湯が 直接身体にかからない場所に向 けます。
  - (例:左図のような浴槽内など)

#### やけどの恐れがあります

●シャワーヘッドより急激に熱いお湯がでて くる場合がありますので、必ず使用前には、 身体に直接お湯がかからない場所にシャワ ヘッドを置いてください。