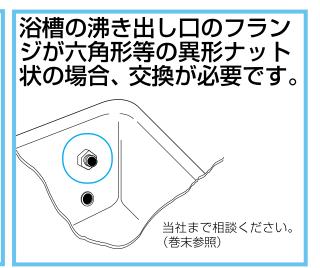

## 浴槽の確認

沸き出し口に熱湯防止カバーがある場合は、取り外してください。(カバーがない場合はそのままです)

カバー(金属)ネジ止めの場合

カバー(プラスチック)の場合

浴槽の沸き出し口のフランジが六角形等の異形ナット 状の場合、当社までご連絡ください。

※丸型フランジナットに交換することで、 取り付けられる場合があります。

フランジからゴムパッキンが大きくはみ出している 場合は切り取ってください。