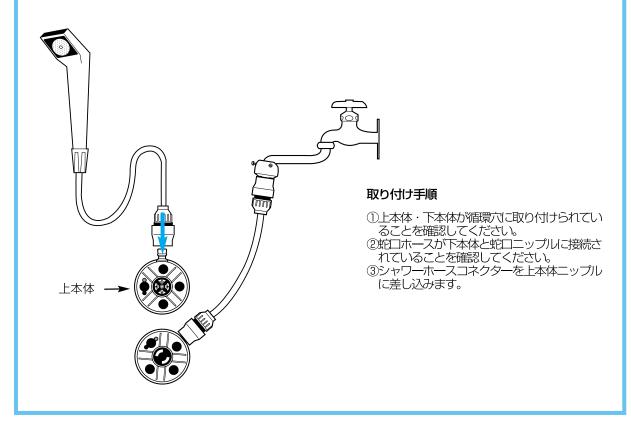

## シャワーホースの取り付け

#### 取り付け手順

- ①上本体・下本体が循環穴に取り付けられてい
- の工本体・下本体が値場がにより内かられていることを確認してください。
  ②蛇口に蛇口ニップルが取り付けられているかを確認してください。
  ③蛇口ホースコネクターのどちらか一方を蛇口ニップルに差し込み、もう一方を下本体ニップルに差し込みます。

#### ⚠注意

- ●コネクターの接続の際には、スライドリ ング部をつかんで「カチッ」と音がする まで差し込んでください。
- ●コネクターとニップルの接続が確実に行 なわれているかを確認ください。差し込 みがゆるいと水漏れする場合があります。