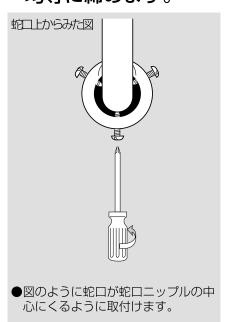

## ⚠注意 本体とホルダーの合わせ方

- ●上・下本体内部には上図のように「シリンダー」 があり、2ヶ所凸部があります。
  - また、ホルダーにも2ヶ所凹部があります。
- ●本体の取付けはシリンダー凸部をホルダー凹部 に合わせて強く押し付けながら時計方向(右) へ回転させて固定します。

#### 取り付け手順

- ①沸き出し口(上の穴)にポルダーが時間の1時の位置で取り付けられているかを確認してください。
- ②上本体のラバーチャンバーを水で濡らしてください。
- ③上本体ニップルが特計の7時の位置でホルダー 凹部と上本体シリンダー凸部をあわせて押し込みます。
- ④上本体を時間的に回して締めます。
- ⑤上本体ニップルが時計の12時位置*し*なっていることを確認してください。

#### 本体シリンダー凸部とホルダー凹部を合わせる