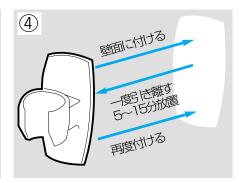

#### 1/シャワーフックをボンドを使用して取り付ける場合

- ●シャワーフックを利用し、シャワーを使用する場合のシャワー フック取り付け位置は上本体から130cm以下の高さです。
- ●シャワーフックを接着した場合、ボンドが完全に乾いて固定す るまでシャワーヘッドをシャワーフックにかけないようにして ください。また、シャワーフックが固定するまでは水がかから ないようにしてください。

- ①シャワーフック裏面と取り付ける壁面の油分等を乾いた布 で良く拭き、乾燥させます。取り付けるフックの位置は上本 体から130cm以下の高さです。
- ②ボンドのキャップを開け、キャップの頭にある突起を使用し ボンドの口に穴を開けます。
- ③シャワーフック裏面に多めにボンドを塗ります。
- ④壁面にシャワーフック裏面を付け、一度シャワーフックを 引き離します。ボンドの表面が乾く程度(5~15分)放置し 再度壁面に転着させます。最初の転着位置と同じ位置に必ず 付けてください。
- ⑤そのまま15時間放置します。