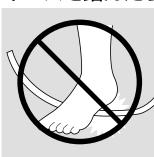

1/浴槽に水をためずにシャワーを使う

### 温度調節-2

#### シャワーの温度が高い場合



1 · 蛇口を徐々に(1~2mmずつ) 開き水流を増す。

#### 

- ●蛇口は急激に開かないでください。
- ●風呂釜保護ために安全弁から お湯が出てくる場合があります。
- ●使用中、風呂釜の火を消すま で絶対に水を止めないで ください。



#### シャワーの温度が低い場合



1 · 蛇口を徐々に(1~2mmずつ) しぼり水流を減らす。

#### **企注意**

- ●蛇口を開閉し、温度調節をする際、 すぐにはお湯の温度が変化しません。
- ●使用中、風呂釜の火を消すま で絶対に水を止めないでくだ



●お好みの水量・温度に安定す <sub>止水禁止</sub> るまでシャワーを体にかけな いでください。

## ⚠使用上の注意

### シャワーの使用について





#### ⚠ 注意 図(1)

- ●流量の低下、温度上昇が起こりますの で、シャワーヘッドを高い位置にもっ ていかないでください。
- ●シャワーヘッドは湯側本体から150 cmより低い位置で使用してください。

#### **⚠注意 図**②

#### やけどのおそれがあります

●シャワーヘッドの急激な上下移動は やめてください。突然熱いお湯が出る 場合があります。

#### **⚠注意 図**(3)

●洗髪時や体を洗う時に水を止めな いでください。



●何等かの理由でシャワーヘッドから水(湯) が出なくなった場合は、ただちに風呂釜の 火を止めてください。

## ⚠使用上の注意

## 安全弁をふさがない





止水禁止

#### ⚠注意

●シャワー使用中は絶対に水を止めない でください。

## ホースを踏んだり、折曲げたり、物を置いたりしない







## 何等かの理由でお湯(水)がでなくなった場合



ただちに風呂釜の火を止める

### シャワーを止める

まず、風呂釜の火を消します(本火→種火まで消します) シャワーヘッドから出るお湯の温度が下がるまで待ちます(約30秒)



#### 水を止めます



#### **企注意**

●水を止める時は、必ず風呂釜の火を 消し、シャワーヘッドから出るお湯 の温度が下がっていることを確認し てからです。

## 使用が終わったら・・・

## 切替ゴム板をシャワー側からフロ側へ切替えます



上本体・下本体の両方の切替 ゴム板を「フロ」側に切替え ます。

#### 

●切替ゴム板を「フロ」側に切替えると本体の 4 つの穴がすべて開きます。

## ホースの保管など

#### シャワーホース・蛇口ホースを外す



シャワーホースを上本体より、 また、蛇口ホースを下本体と 蛇口ニップルより外してくだ さい。

また、取り外したホースはホース内の水を抜き、表面の水 滴を拭きとってください。

高温・多湿を避け、風通しのよい場所に保管してください。

### 湯側・水側本体について



上・下本体とホルダー(2個) 及び、蛇口ニップルは、取り 外さなくても通常のお風呂と して使用可能です。

また、次回にシャワーを使用する時に、ホースをワンタッチで接続するだけで準備が完了します。

#### ⚠注意

- ●本体・ホルダー共にすべて取り 外す場合は、取り外した後に必 ず「熱湯防止カバー」を元の位 置に取り付けてください。
- ●使用手順/注意シールははがさ ないでください。

#### 2/シャワーを使わず、通常のお風呂として使用する

## お風呂を沸かす前の準備

上・下本体を取り外さなくても通常のお風呂として使用できます

シャワーホース・蛇口