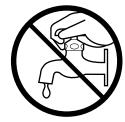

#### ⚠警告

- ●火傷の恐れがあります。
  ●お子様だけの使用はやめてください。
  ●シャワー使用中は止水禁止。水を止める時は、必ず
  風呂釜の火が消えていることを確認してからです。

#### **企注意**

- ●蛇口を開閉し、温度調節をする際、 すぐにはお湯の温度が変化しません。
- ●使用中、風呂釜の火を消すま で絶対に水を止めないでくだ

●お好みの水量・温度に安定す <sub>止水禁止</sub> るまでシャワーを体にかけな いでください。

#### ⚠注意

●シャワー使用中は絶対に水を止めない でください。