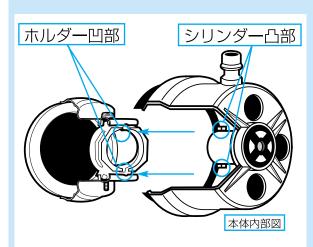

## ⚠注意 本体とホルダーの合わせ方

- ●上・下本体内部には上図のように「シリンダー」 があり、2ヶ所凸部があります。
  - また、ホルダーにも2ヶ所凹部があります。
- ●本体の取付けはシリンダー凸部をホルダー凹部 に合わせて強く押し付けながら時計方向(右) へ回転させて固定します。

#### 本体シリンダー凸部とホルダー凹部を合わせる