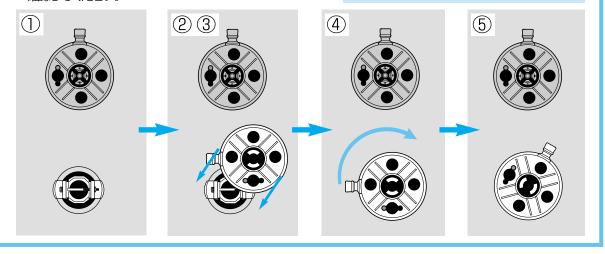

## 下本体の取り付け/蛇口が左側にある場合

#### 取り付け手順

- ①上本体が沸き出し口(上の穴)に取り付けられている ことを確認し、下の穴にホルダーが垂直の位置で取り 付けられているかを確認してください。
- ②下本体のラバーチャンバーを水で濡らしてください。
- ③下本体ニップルが時計の6時の位置でホルダー凹部と 下本体シリンダー凸部をあわせて押し込みます。 ④下本体を時計回りに回して締めます。
- ⑤下本体ニップルが語すの10~11時位置になってい ることを確認してください。

#### **企注意**

- ●下本体取り付け後、下本体ニップルが蛇口の方 向を向いているかを確認してください。
- ●本体がぐらついていないか(空回り)確認して ください。
- ●ラバーチャンバーが本体からはみ出していない か確認してください。