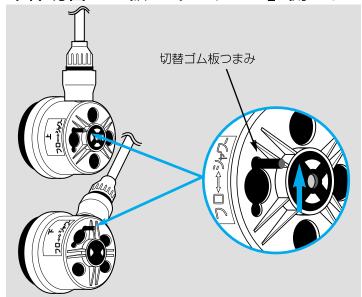

## 本体切替ゴム板を「シャワー」側にする

- 1 ・ 上本体・下本体の両方の切替 ゴム板のつまみを「シャワー」 側にします。
  - (本体側面にフロ⇔シャワーと刻 印されています)
- 2・本体全面の4つの穴がすべて ゴム板でかくれていることを 確認ください。

## 切替ゴム板をシャワー側からフロ側へ切替えます

上本体・下本体の両方の切替 ゴム板を「フロ」側に切替え ます。

#### 

●切替ゴム板を「フロ」側に切替えると本体の 4 つの穴がすべて開きます。