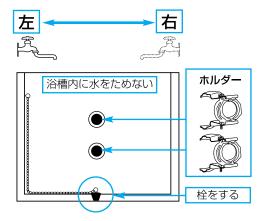

#### 蛇口位置の確認

#### ⚠注意

- ●ホルダーの取り付け前に、蛇口の位置を確認してく
  - 2つの循環穴に対して、蛇口位置が左右どちらにあ るかによってホルダーの取り付け角度が変わります。
- ▶取付け作業を始める前に浴槽内の水は全部抜いてく ださい。また、水を抜いた後、必ず排水口に栓をし てください。

取り付け作業中、部品等が排水口に落下し紛失する 場合があるためです。

## 2つの循環穴の下の方からホルダーを取り付けます。