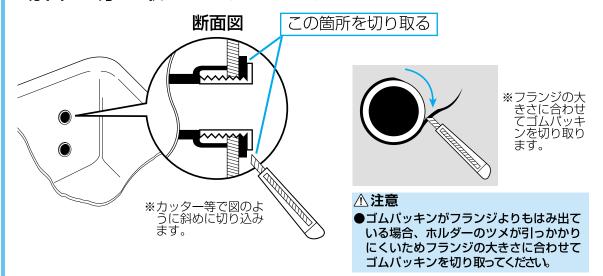

## 浴槽の確認

沸き出し口に熱湯防止カバーがある場合は、取り外してください。(カバーがない場合はそのままです)

カバー(金属)ネジ止めの場合

カバー(プラスチック)の場合

浴槽の沸き出し口のフランジが六角形等の異形ナット 状の場合、当社までご連絡ください。

※丸型フランジナットに交換することで、 取り付けられる場合があります。

フランジからゴムパッキンが大きくはみ出している 場合は切り取ってください。