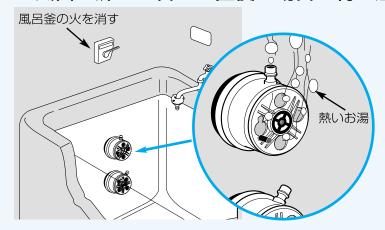

#### 使用手順 シャワーを使用するとき

- ンヤソー を使用するごさ 1、切替ゴム板を「シャワー」側にする。 2.シャワーヘッドから水を出す。 3.風日盛の火をつひも 3.風日節後、シャワーの温度が安定したのを確 認してから使用する。 5.シャワー使用中は水を止めない。 6.使用後はまず園呂盛の火を消す。 7.蛇口を閉め水を止める。 8.切替ゴム板を「フロ」側にする。

### お風呂を沸かすとき 1.シャワーホース・蛇口ホースを上下本体より

- 外g。 2.切替ゴム板を「フロ」側にする。 3.浴槽に水をためて風呂釜の火をつける。

9カギフリータイヤル | 20120-37-5580 | 株式会社 タカギ | 単本 社/北九州市小倉南区石田南2丁目4-1 車 店/東京・大阪 | 2012年 | 1012年 |