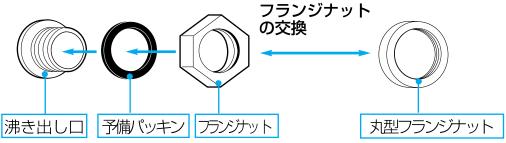

## 浴槽の確認

沸き出し口に熱湯防止カバーがある場合は、取り外してください。(カバーがない場合はそのままです)

カバー(金属)ネジ止めの場合

カバー(プラスチック)の場合

浴槽の沸き出し口のフランジが六角形等の異形ナット 状の場合、当社までご連絡ください。

※丸型フランジナットに交換することで、 取り付けられる場合があります。

フランジからゴムパッキンが大きくはみ出している 場合は切り取ってください。