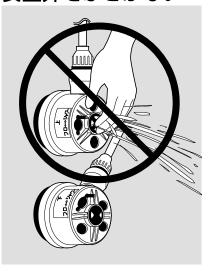

## 釜が破損します。丸銅釜には使用できません。

東北地区及び関東の一部を中心に出まわっている、丸銅釜に本品を使用しますと釜が破損します。丸銅釜には取り付けないでください。

#### 丸銅祭の特徴

- ①釜が円柱状をしている。
- ②赤銅色をしている。
- ③煙突が円柱状の釜の頂上より出ている。