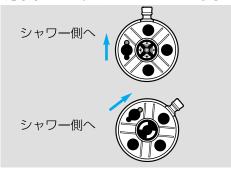

## 本体切替ゴム板を「シャワー」側にする

- 1 ・ 上本体・下本体の両方の切替 ゴム板のつまみを「シャワー」 側にします。
  - (本体側面にフロ⇔シャワーと刻 印されています)
- 2・本体全面の4つの穴がすべて ゴム板でかくれていることを 確認ください。

## 切替ゴム板をシャワー側からフロ側へ切替えます

上本体・下本体の両方の切替 ゴム板を「フロ」側に切替え ます。

#### 

●切替ゴム板を「フロ」側に切替えると本体の 4 つの穴がすべて開きます。