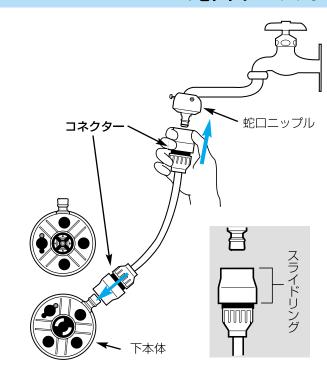

#### 取り付け手順

- ①上本体・下本体が循環穴に取り付けられてい
- の工本体・下本体が値場がにより内かられていることを確認してください。
  ②蛇口に蛇口ニップルが取り付けられているかを確認してください。
  ③蛇口ホースコネクターのどちらか一方を蛇口ニップルに差し込み、もう一方を下本体ニップルに差し込みます。

#### ⚠注意

- ●コネクターの接続の際には、スライドリ ング部をつかんで「カチッ」と音がする まで差し込んでください。
- ●コネクターとニップルの接続が確実に行 なわれているかを確認ください。差し込 みがゆるいと水漏れする場合があります。