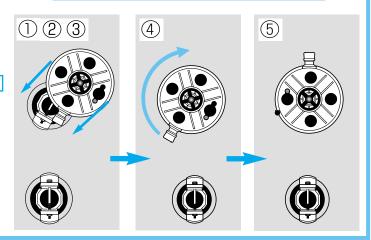

#### 使用手順 シャワーを使用するとき

- ンヤソー を使用するごさ 1、切替ゴム板を「シャワー」側にする。 2.シャワーヘッドから水を出す。 3.風日盛の火をつひも 3.風日節後、シャワーの温度が安定したのを確 認してから使用する。 5.シャワー使用中は水を止めない。 6.使用後はまず園呂盛の火を消す。 7.蛇口を閉め水を止める。 8.切替ゴム板を「フロ」側にする。