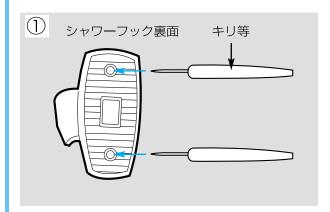

#### 取り付け手順

- ①シャワーフック裏面の丸い凹部分にキリ等を使用して穴を開けてください。 ②取り付け位置にシャワーフックをあてがい
- ます。 ③シャワーフックに開けた2つの穴に木ネジを入れ、ネジ回し(+ドライバー)を使用して、木ネジを締めてください。