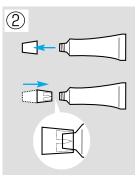

#### 1/シャワーフックをボンドを使用して取り付ける場合

- ●シャワーフックを利用し、シャワーを使用する場合のシャワー フック取り付け位置は上本体から130cm以下の高さです。
- ●シャワーフックを接着した場合、ボンドが完全に乾いて固定す るまでシャワーヘッドをシャワーフックにかけないようにして ください。また、シャワーフックが固定するまでは水がかから ないようにしてください。

- ①シャワーフック裏面と取り付ける壁面の油分等を乾いた布 で良く拭き、乾燥させます。取り付けるフックの位置は上本 体から130cm以下の高さです。
- ②ボンドのキャップを開け、キャップの頭にある突起を使用し ボンドの口に穴を開けます。
- ③シャワーフック裏面に多めにボンドを塗ります。
- ④壁面にシャワーフック裏面を付け、一度シャワーフックを 引き離します。ボンドの表面が乾く程度(5~15分)放置し 再度壁面に転着させます。最初の転着位置と同じ位置に必ず 付けてください。
- ⑤そのまま15時間放置します。