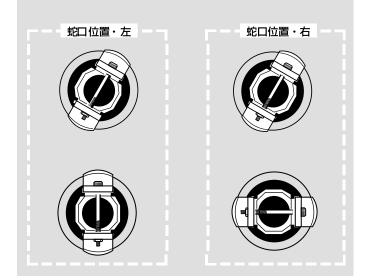

## **企注意**

本品は風呂釜と浴槽を連結する循環穴が2つあるお風呂に取り付け可能ですが、下記の場合には取り付けできません。

循環穴が浴槽の角、また は底面に接近している場 合は取り付けできません。

2つの循環穴の中心間距離が10cm以下の浴槽には取り付けできません。

浴槽の蛇口が下記のような横水栓・自在水栓(首振りタイプ)のもの以外には取り付けできません。また、蛇口の吐水口サイズも関係しますのでご注意ください。

#### 蛇口位置の確認

#### ⚠注意

- ●ホルダーの取り付け前に、蛇口の位置を確認してく
  - 2つの循環穴に対して、蛇口位置が左右どちらにあ るかによってホルダーの取り付け角度が変わります。
- ▶取付け作業を始める前に浴槽内の水は全部抜いてく ださい。また、水を抜いた後、必ず排水口に栓をし てください。

取り付け作業中、部品等が排水口に落下し紛失する 場合があるためです。