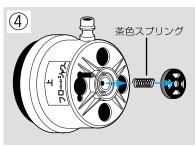

### 予備スプリング(銀色)の交換手順

●予備スプリングを使用した場合、風呂釜に 強い力が作用するため、風呂釜が破損する 場合があります。交換の際には、必ず当社 までお問い合わせください。(→巻末参照)

#### 取り付け手順

- ①上本体を反時計方向に回し、ホルダーから引き 抜くように取り外します。
- ②付属の平スパナを使用し、安全ナットを取り外 安全ナットの4つの穴のうち、対角の2ヶ所に

#### **企注意**

- ●安全ナットを取り外す際に、上本体内部の シリンダーも外れます。外れて落ちないよ うに指でシリンダーを押さえながら安全ナ ットを取り外してください。
- ③平スパナを反時計方向に回し、安全ナットを取 り外します。
- ④安全ナットと湯側本体に内蔵されている茶色の スプリングを取り出してください。
- ⑤茶色スプリングと入れ替わりに上本体に予備ス プリングを挿入し、安全ナットを元の位置に平 スパナで締めこみます。 ⑥上本体をホルダーに取り付けます。

平スパナの凸部を入れます。

#### ⚠ 注意

- ●茶色スプリングはなくさないように大切に 保管してください。 ●スプリング交換後、切替ゴム板が正常に作 動するか確認してください。

| シャワーの温度が上がらない(ぬるい)時 |                                        |  |  |  |  |
|---------------------|----------------------------------------|--|--|--|--|
| 風呂釜が種火のままではありませんか?  | 風呂釜の本火に点火してください。                       |  |  |  |  |
| 風呂釜はきれいですか?         | 市販品、もしくは弊社「フロ釜強力クリーナー」等<br>で掃除をしてください。 |  |  |  |  |
| 蛇口を開きすぎていませんか?      | 蛇口を1〜2㎜ずつで徐々にしぼって、水流を減らし<br>てください。     |  |  |  |  |