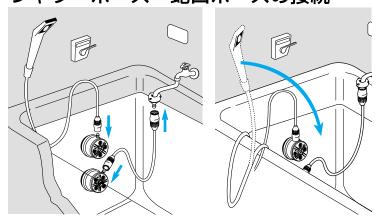

いることを確認してください。 穴がふさがっていると釜鳴り(風呂釜がゴロゴロ鳴る現象)を起こします。

## お風呂を沸かす

### 浴槽に水を入れ、通常のお風呂と同じように沸かす



#### 手 順

- ①浴槽に栓をします。
- ②蛇口を開き、浴槽に水をそそぎます。
- ③上本体がすべてかくれるまで水をそそぎま す。
- ④浴槽に水が溜まったら蛇口を締めます。
- ⑤風呂釜の点火手順に従い、火をつけます。
- ⑥お風呂が沸いたら風呂釜の火を止めます。

#### 注意

- ●通常のお風呂で使用する場合(追い焚き使用含む)は、切替ゴム板を必ず「フロ」側にしてください。
- ●お風呂を沸かしている時は、湯側本体正面 の4つの穴と、本体ニップルの穴から熱い お湯がでます。

#### 3/浴槽にお湯(水)を溜めた状態でシャワーを使用する

## △ シャワー使用前の注意

浴槽にお湯(水)を溜めた状態でシャワーを使用する場合には、シャワー使用前に以下の項目に注意してください。シャワーの使用方法につきましては浴槽にお湯(水)を溜めずに使用する場合と同じですので、取説(16~21ページ)を参照してください。

お風呂を沸かし終えた直後の場合は特に注意してください



## **魚警告**

#### やけどのおそれがあります

- ●風呂釜の火を消した直後は、風呂 釜に残っている熱いお湯が湯側本 体から出てきます。
- ●風呂釜の火を消してから5分程度 放置し、沸き出し口から熱いお湯 が出ていないことを確認してくだ さい。

#### 切替ゴム板をシャワー側にする



#### ⚠注意

●切替ゴム板の操作は風呂釜の火を 消してから5分程度放置し、沸き 出し口から熱いお湯が出ていない ことを確認してから行なってくだ さい。

### シャワーホース・蛇口ホースの接続



#### ⚠注意

#### やけどのおそれがあります

●シャワーヘッドより急激に熱いお湯がでてくる場合があるので、必ず使用前には直接身体にお湯がかからない場所にシャワーヘッドを置いてください。

## 困ったときは・

下記項目に従って再度点検されても直らないときは、 合わせください。

## シャワーヘッドをフックにかけたい時

付属のシャワーフックを使用し、取り付けてください。

#### 1/シャワーフックをボンドを使用して取り付ける場合

- ●シャワーフックを利用し、シャワーを使用する場合のシャワー フック取り付け位置は上本体から130cm以下の高さです。
- ●シャワーフックを接着した場合、ボンドが完全に乾いて固定す るまでシャワーヘッドをシャワーフックにかけないようにして ください。また、シャワーフックが固定するまでは水がかから ないようにしてください。



- ①シャワーフック裏面と取り付ける壁面の油分等を乾いた布 で良く拭き、乾燥させます。取り付けるフックの位置は上本 体から130cm以下の高さです。
- ②ボンドのキャップを開け、キャップの頭にある突起を使用し ボンドの口に穴を開けます。
- ③シャワーフック裏面に多めにボンドを塗ります。
- ④壁面にシャワーフック裏面を付け、一度シャワーフックを 引き離します。ボンドの表面が乾く程度(5~15分)放置し 再度壁面に転着させます。最初の転着位置と同じ位置に必ず 付けてください。
- ⑤そのまま15時間放置します。









#### フック用ボンドの取扱について 1 注意

- ●お子様の手の届かない場所に保存し、いたずらしないよう注意 してください。
- ▶シャワーフック接着以外には使用しないでください。
- ▶火気のあるところでは使用しないでください。また、換気のよ い場所で使用して