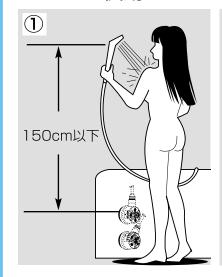

#### ⚠ 注意 図(1)

- ●流量の低下、温度上昇が起こりますの で、シャワーヘッドを高い位置にもっ ていかないでください。
- ●シャワーヘッドは湯側本体から150 cmより低い位置で使用してください。