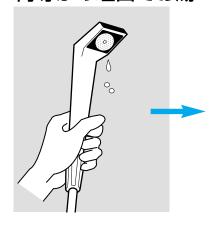

### 蛇口をひねり水を出す

- 1・蛇口を徐々に開き水を出す。2・シャワーヘッドから水が出てきま す。(蛇口をひねりはじめて、シャワーヘッドから水が出るまで多少時間がか かります。)

#### **⚠注意**

- ●蛇口は急激ご開かないでください。
- ●使用中は風呂釜の火を消すまで 絶対し水を止めないでください。