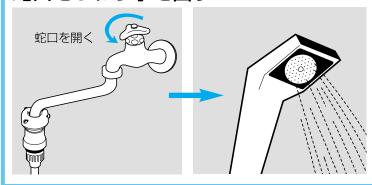

### 蛇口をひねり水を出す

- 1・蛇口を徐々に開き水を出す。2・シャワーヘッドから水が出てきま す。(蛇口をひねりはじめて、シャワーヘッドから水が出るまで多少時間がか かります。)

#### **⚠注意**

- ●蛇口は急激ご開かないでください。
- ●使用中は風呂釜の火を消すまで 絶対し水を止めないでください。

## 風呂釜点火前の確認

- 1 · 蛇口をひねると、シャワーヘッド から水が出てきます。
- 2 · 上本体の「安全弁」からも水が 出る場合がありますが、故障で はありません。