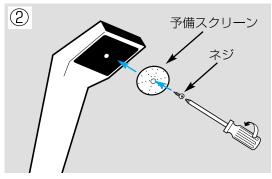

## シャワーに勢いがない(出が悪い)時

シャワーの温度は適温だが、シャワーに勢いがない(出が悪い)。

シャワーヘッドのスクリーンを付属の予備スクリ ーン (24穴) に交換してください。

下記の取り付け手順に従って交換してください。

#### シャワーヘッドのスクリーンの交換手順

#### 取り付け手順

- ①シャワーヘッド先のスクリーン中心のネジをネジ回し(+ドライバー)を使って外し、スクリーンをシャワーヘッドから取り外します。
- ②付属の予備スクリーンをシャワーヘッドに取り付け、ネジでシャワーヘッドに固定します。 (固定には①で取り外したネジを使用します)

#### 注意

- ●予備スクリーン (24穴) はシャワー温度が適温で、シャワーに勢いがない場合に交換してください。
- ●取り外したネジをなくさないようにしてください。 (再度スクリーン取り付けに使用するためです。)

| スクリーンが目づまりしていませんか?                       | スクリーンを取り外して掃除してください。                                                                       |
|------------------------------------------|--------------------------------------------------------------------------------------------|
| ホースが途中で折れ曲がったり、一部切れて水漏<br>れなどを起こしていませんか? | ホースが老化している場合は、新しいホースと交換<br>してください。(→当社まで連絡してください)                                          |
| 朝・夕等の水道の一斉使用が原因で、水道水圧が<br>下がっていませんか?     | 蛇口を全開にし、シャワーヘッドの位置を低めにし<br>て使用してみてください。それでも勢いがない場合<br>は、風呂釜の火を止め、しばらく待ってから使用を<br>再開してください。 |
| ホースが外れていませんか?<br>また、きちんと接続されていますか?       | シャワー/蛇口に注意して正しく接続してくださ<br>い。(13ページ参照)                                                      |
| 本体内部に湯アカ等の汚れがたまっていませんか?                  | 本体を取り外して掃除してください。                                                                          |