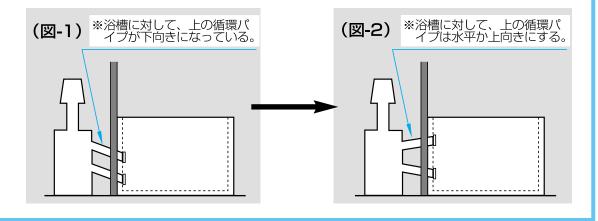

## シャワー使用中、風呂釜からゴロゴロ音がする時(釜鳴り)

**風呂釜の設置状態によっては「釜鳴り」を起こす場合があります。下記の図のようになっていないか確認してください。** 

- ※(図-1)のように循環パイプが浴槽に対して下向きに設置されている場合は、最寄りの設備業者等にご相談の上、(図-2)に示すような状態に直してからご使用ください。
- ※循環パイプを直しても釜鳴りする場合は、当社までご連絡ください。