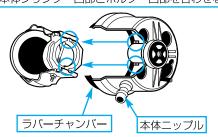

#### 取り付け手順

- ①沸き出し口(上の穴)にポルダーが時間の1時の位置で取り付けられているかを確認してください。
- ②上本体のラバーチャンバーを水で濡らしてください。
- ③上本体ニップルが特計の7時の位置でホルダー 凹部と上本体シリンダー凸部をあわせて押し込みます。
- ④上本体を時間的に回して締めます。
- ⑤上本体ニップルが時計の12時位置*し*なっていることを確認してください。

#### 注意

- ●上本体取り付け後、本体ニップルが真上を向いているか確認してください。
- ●本体がぐらついていないか(空回り)確認して ください。
- ●ラバーチャンバーが本体からはみ出していない か確認してください。