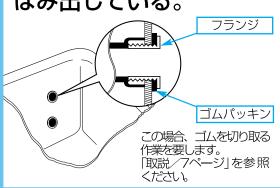

## 

本品は風呂釜と浴槽を連結する循環穴が2つあるお風呂に取り付け可能ですが、下記の場合には工具等を使った浴槽の修繕が必要です。

沸き出し口のゴムパッキ ンがフランジより大きく はみ出している。