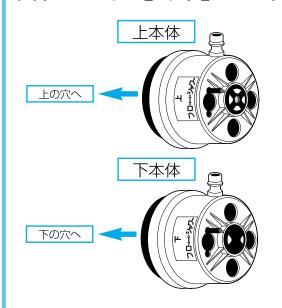

## 本体には「上」「下」の2種類あります。

#### **企注意**

- ●上の穴には「上本体」を取り付け、下の穴に は「下本体」を取り付けます。
- ●「上本体」には本体横面に「上」と書いてあり、「下本体」には「下」と書いています。