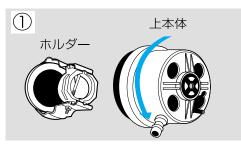

#### 取り付け手順

- ①上本体を反時計方向に回し、ホルダーから引き 抜くように取り外します。
- ②付属の平スパナを使用し、安全ナットを取り外 安全ナットの4つの穴のうち、対角の2ヶ所に

#### **企注意**

- ●安全ナットを取り外す際に、上本体内部の シリンダーも外れます。外れて落ちないよ うに指でシリンダーを押さえながら安全ナ ットを取り外してください。
- ③平スパナを反時計方向に回し、安全ナットを取 り外します。
- ④安全ナットと湯側本体に内蔵されている茶色の スプリングを取り出してください。
- ⑤茶色スプリングと入れ替わりに上本体に予備ス プリングを挿入し、安全ナットを元の位置に平 スパナで締めこみます。 ⑥上本体をホルダーに取り付けます。