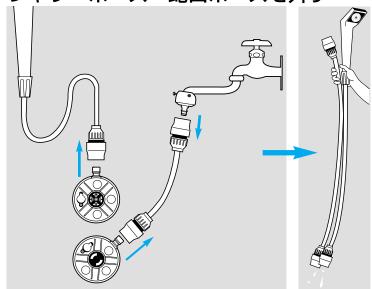

## 蛇口ホースの取り付け

#### 取り付け手順

- ①上本体・下本体が循環穴に取り付けられてい
- の工本体・下本体が値場がにより内かられていることを確認してください。
  ②蛇口に蛇口ニップルが取り付けられているかを確認してください。
  ③蛇口ホースコネクターのどちらか一方を蛇口ニップルに差し込み、もう一方を下本体ニップルに差し込みます。

#### ⚠注意

- ●コネクターの接続の際には、スライドリ ング部をつかんで「カチッ」と音がする まで差し込んでください。
- ●コネクターとニップルの接続が確実に行 なわれているかを確認ください。差し込 みがゆるいと水漏れする場合があります。

## シャワーホースの取り付け