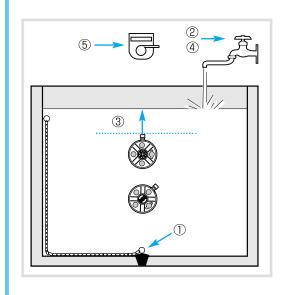

## 各部の名前

## 商品の設置の前に各部品が確実にそろっているかどうかをご確認ください。

①シャワースクリーン(26ページ)
②上本体ニップル(10.13ページ)
③切替ゴム板(16.20.22.23ページ)
④安全弁(17.19.27ページ)
⑤下本体ニップル(11.13ページ)
⑥蛇ロホースコネクター(12.13.19ページ)
⑦シャワーヘッド(16~20.23.26ページ)
⑧シャワーホース(13.21.29ページ)
⑨シャワーホースコネクター(13ページ)
⑩上本体(10.11.13.15~23.27ページ)
⑪下本体(10.11.13.15.16.20~23ページ)
⑪切替ゴム板(16.20.22.23ページ)
⑪蛇ロニップル(12.13.15.21.ページ)
⑪蛇ロホースコネクター(13.14.20ページ)

⑤蛇口ホース(12.13.19.21.29ページ)