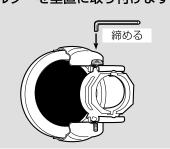

#### 取り付け手順

- ①L型レンチでホルダーのボルトをゆるめます。 ②ホルダーのツメを広げます。
- ③浴槽壁面とフランジの間にホルダーのツメを 下から上に引っかけます。
- ④循環穴・上へ取り付けるホルダーは、蛇口位 置に関係なく時計の1時方向にあわせます。
- ⑤ ホルダーのボルトをL型レンチで締付け、ホルダーをフランジに固定します。

### **企注意**

●ホルダーをフランジに固定した後、ホルダーがくる くる回らないか、手前に引っぱっても抜けないかを 確認してください。

循環穴・上へ取り付けるホルダーは、蛇口位置に 関系なく時間の1時方向にあわせます。