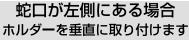

#### 取り付け手順

- ①L型レンチでホルダーのボルトをゆるめます。
- ②ホルダーのツメを広げます。 ③浴槽壁面とフランジの間にホルダーのツメを 下から上に引っかけます。
- ④蛇口の位置が循環穴に対して左側にある場合 は、ホルダーを垂直にフランジにあわせます。 蛇口の位置が循環穴に対して右側にある場合 は、ホルダーを水平にフランジにあわせます。
- ⑤ホルダーのボルトをL型レンチで締付け、ホ ルダーをフランジに固定します。

#### 蛇口が右側にある場合 ホルダーを水平に取り付けます