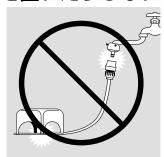

## ⚠警告

本品を使用前に取扱説明書をよく読み、取扱説明書の手順にしたがって使用してください。

お子様だけの使用は危険ですのでおやめください。

使用後は必ずお風呂の火を消してください。

シャワーを使用中は水を止めないでください。水を止める時はお風呂の火を消したことを確認してからです。

左記のマークは水を止めることを禁止する表示です。

確認してください。

止水禁止