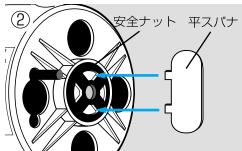

#### 取り付け手順

- ①上本体を反時計方向に回し、ホルダーから引き 抜くように取り外します。
- ②付属の平スパナを使用し、安全ナットを取り外 安全ナットの4つの穴のうち、対角の2ヶ所に

#### **企注意**

- ●安全ナットを取り外す際に、上本体内部の シリンダーも外れます。外れて落ちないよ うに指でシリンダーを押さえながら安全ナ ットを取り外してください。
- ③平スパナを反時計方向に回し、安全ナットを取 り外します。
- ④安全ナットと湯側本体に内蔵されている茶色の スプリングを取り出してください。
- ⑤茶色スプリングと入れ替わりに上本体に予備ス プリングを挿入し、安全ナットを元の位置に平 スパナで締めこみます。 ⑥上本体をホルダーに取り付けます。

平スパナの凸部を入れます。