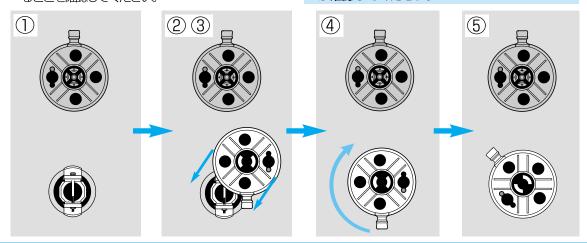

## 上本体の取り付け

#### 取り付け手順

- ①沸き出し口(上の穴)にポルダーが時間の1時の位置で取り付けられているかを確認してください。
- ②上本体のラバーチャンバーを水で濡らしてください。
- ③上本体ニップルが特計の7時の位置でホルダー 凹部と上本体シリンダー凸部をあわせて押し込みます。
- ④上本体を時間的に回して締めます。
- ⑤上本体ニップルが時計の12時位置*し*なっていることを確認してください。

#### 本体シリンダー凸部とホルダー凹部を合わせる

#### 注意

- ●上本体取り付け後、本体ニップルが真上を向いているか確認してください。
- ●本体がぐらついていないか(空回り)確認して ください。
- ●ラバーチャンバーが本体からはみ出していない か確認してください。