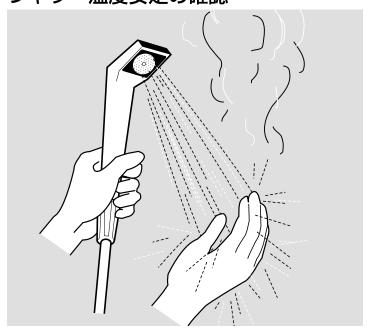

## 温度調節-1

## シャワー温度安定の確認

1・シャワーヘッドからお湯が出 てきたら、お湯の温度が安定 するのを待ちます。

#### **企注意**

- ●風呂釜の能力により、お湯の温度が安定するまでの時間が異なります。(30秒~60秒のバラつきがあります)
- ●シャワーヘッドから出るお湯の温度を確認 する場合は、指先か手のひらで行なってく ださい。