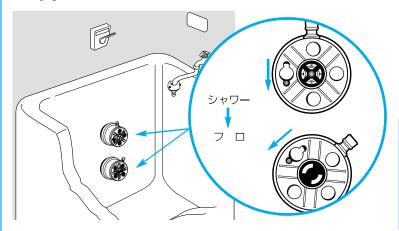

## 本体切替ゴム板を「シャワー」側にする

- 1 ・ 上本体・下本体の両方の切替 ゴム板のつまみを「シャワー」 側にします。
  - (本体側面にフロ⇔シャワーと刻 印されています)
- 2・本体全面の4つの穴がすべて ゴム板でかくれていることを 確認ください。

## 切替ゴム板をシャワー側からフロ側へ切替えます

上本体・下本体の両方の切替 ゴム板を「フロ」側に切替え ます。

#### 

●切替ゴム板を「フロ」側に切替えると本体の 4 つの穴がすべて開きます。