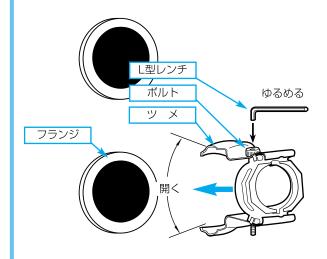

#### 蛇口位置の確認

#### ⚠注意

- ●ホルダーの取り付け前に、蛇口の位置を確認してく
  - 2つの循環穴に対して、蛇口位置が左右どちらにあ るかによってホルダーの取り付け角度が変わります。
- ▶取付け作業を始める前に浴槽内の水は全部抜いてく ださい。また、水を抜いた後、必ず排水口に栓をし てください。

取り付け作業中、部品等が排水口に落下し紛失する 場合があるためです。

## 2つの循環穴の下の方からホルダーを取り付けます。

#### 取り付け手順

- ①L型レンチでホルダーのボルトをゆるめます。
- ②ホルダーのツメを広げます。 ③浴槽壁面とフランジの間にホルダーのツメを 下から上に引っかけます。
- ④蛇口の位置が循環穴に対して左側にある場合 は、ホルダーを垂直にフランジにあわせます。 蛇口の位置が循環穴に対して右側にある場合 は、ホルダーを水平にフランジにあわせます。
- ⑤ホルダーのボルトをL型レンチで締付け、ホ ルダーをフランジに固定します。

#### ⚠注意

●ホルダーをフランジに固定した後、ホルダー がくるくる回らないか、手前に引っぱっても 抜けないかを確認してください。