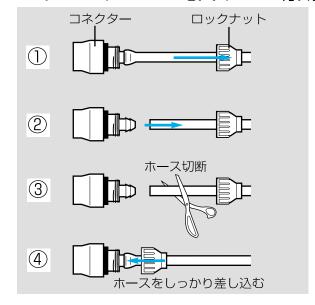

#### シャワーホース・蛇口ホース切断の手順

#### 取り付け手順

- ①ロックナットを時計と反対方向に回して、 コネクターから取り外します。
- ②ホースをコネクターから外します。 ロックナットはホースから外しません。
- ③ホースをハサミ等を使用して、ご希望の 長さに切断します。
- ④ホースをコネクターに差し込み、ロック ナットをしっかりと締め付けます。

※ホースが差し込みにくい時は、ホースの先端をぬるま湯につけると柔らかくなり、差し込みやすくなります。