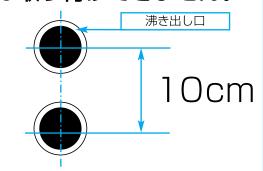

## **企注意**

本品は風呂釜と浴槽を連結する循環穴が2つあるお風呂に取り付け可能ですが、下記の場合には取り付けできません。

循環穴が浴槽の角、また は底面に接近している場 合は取り付けできません。

2つの循環穴の中心間距離が10cm以下の浴槽には取り付けできません。

浴槽の蛇口が下記のような横水栓・自在水栓(首振りタイプ)のもの以外には取り付けできません。また、蛇口の吐水口サイズも関係しますのでご注意ください。