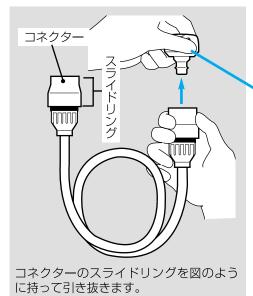

## 蛇口ホースの取り付け

#### 取り付け手順

- ①上本体・下本体が循環穴に取り付けられてい
- の工本体・下本体が値場がにより内かられていることを確認してください。
  ②蛇口に蛇口ニップルが取り付けられているかを確認してください。
  ③蛇口ホースコネクターのどちらか一方を蛇口ニップルに差し込み、もう一方を下本体ニップルに差し込みます。

#### ⚠注意

- ●コネクターの接続の際には、スライドリ ング部をつかんで「カチッ」と音がする まで差し込んでください。
- ●コネクターとニップルの接続が確実に行 なわれているかを確認ください。差し込 みがゆるいと水漏れする場合があります。