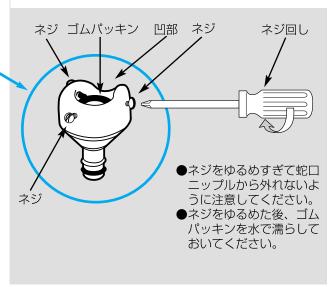

## 蛇口ニップルの取り付け

- ①蛇口ホースセットから 蛇口ニップルを外します。
- ②蛇口ニップルの3本のネジをネジ回し (ドライバー) でゆるめます。

③蛇口ニップルのゴムパッキンを蛇口吐水口にあてがい、深く差し込みます。

④3本のネジをネジ回しで 均等に締めます。

#### 注意

- ●蛇口ニップルのネジを締めると蛇口 に多少傷がつきます。
- ●ネジを締めすぎると蛇口にくぼみが できたり、穴があくことがあります。