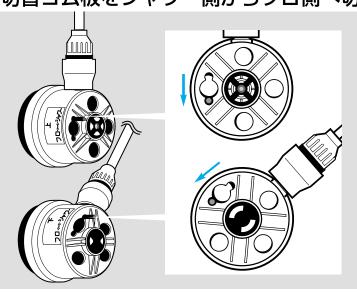

## 本体切替ゴム板を「シャワー」側にする

- 1 ・ 上本体・下本体の両方の切替 ゴム板のつまみを「シャワー」 側にします。
  - (本体側面にフロ⇔シャワーと刻 印されています)
- 2・本体全面の4つの穴がすべて ゴム板でかくれていることを 確認ください。

## 切替ゴム板をシャワー側からフロ側へ切替えます

上本体・下本体の両方の切替 ゴム板を「フロ」側に切替え ます。

#### 

●切替ゴム板を「フロ」側に切替えると本体の 4 つの穴がすべて開きます。